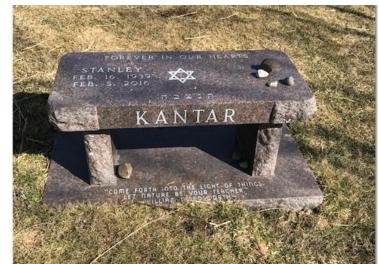

## Flower Box Flat Marker Area permits Benches with or with our flower box

Customer has choice of Granite color and design content.

After design we will send you a to scale color proof. After approval we would order from our supplier Est delivery 60 days to cemetery. Fall & winter orders will be delivered and installed in spring.